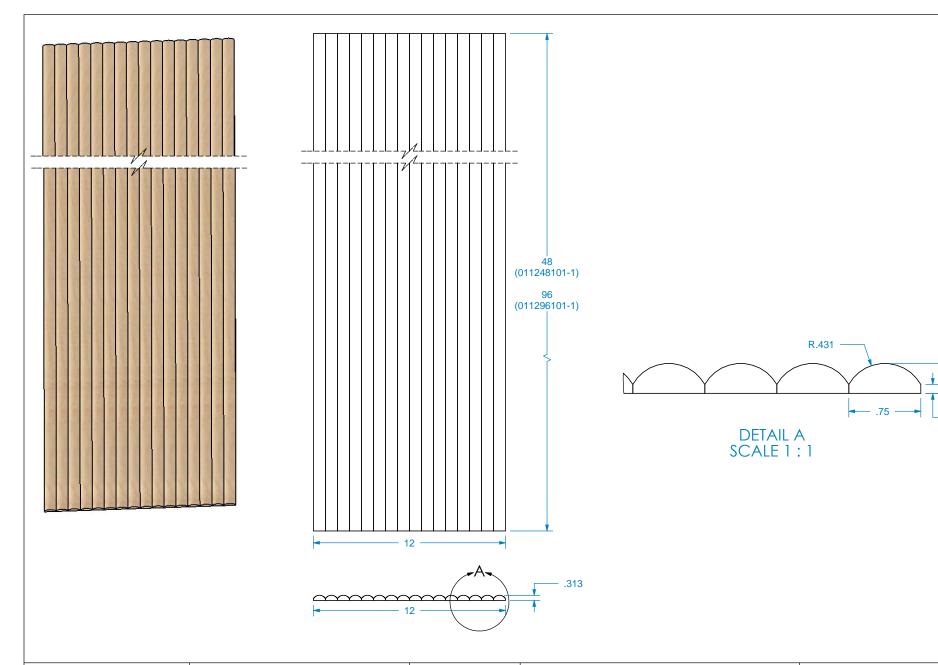

|                                                                                                                                                                                                                                                                | REVISION HISTORY |          |             | TOLERANCES             |           | MATERIALS AND FINISHES                                                       | TITLE: 3/4" BEAD FLE      |              | -LEXI  | BLE  |
|----------------------------------------------------------------------------------------------------------------------------------------------------------------------------------------------------------------------------------------------------------------|------------------|----------|-------------|------------------------|-----------|------------------------------------------------------------------------------|---------------------------|--------------|--------|------|
|                                                                                                                                                                                                                                                                | REV              | REV DATE | DESCRIPTION | WIDTH                  | ± .03125" | PLEASE VISIT OUR WEBSITE FOR A COMPLETE LIST.                                | TAMBOUR                   |              |        |      |
| - Cestans of                                                                                                                                                                                                                                                   |                  |          |             | THICKNESS ± .03125"    |           | www.brownwoodinc.com                                                         |                           |              |        |      |
|                                                                                                                                                                                                                                                                |                  |          |             | LENGTH                 | ± .0625"  | 1-800-328-5858                                                               |                           | NOMINAL SIZE |        |      |
| distinction•                                                                                                                                                                                                                                                   |                  |          |             |                        | ± x.x°    | NOTES:                                                                       | 12" X .313" X 48"         |              |        |      |
| distilletion                                                                                                                                                                                                                                                   |                  |          |             | PROFILE                | ± x.xxx"  | 110120.                                                                      |                           |              |        |      |
| by Brown Wood, Inc.                                                                                                                                                                                                                                            |                  |          |             | Use General Tolerances |           |                                                                              | DWG #:011                 | 1248101-1    |        | REV: |
| est. 1998                                                                                                                                                                                                                                                      |                  |          |             | Unless Noted           |           | Do not scale. Use dimensions only. All dimensions are in inches unless noted | DATE: 3/2/2023 SCALE: 1:6 |              | ≣: 1:6 |      |
| PROPRIETARY AND CONFIDENTIAL THESE DRAWINGS AND SPECIFICATIONS ARE THE PROPERTY OF BROWN WOOD INC. AND ARE ISSUED IN STRICT CONFIDENCE AND SHALL NOT BE REPRODUCED OR COPIED OR USED AS THE MANUFACTURE OR SALE OF APPARATUS WITHOUT PRIOR WRITTEN PERMISSION. |                  |          |             |                        |           |                                                                              |                           |              |        |      |